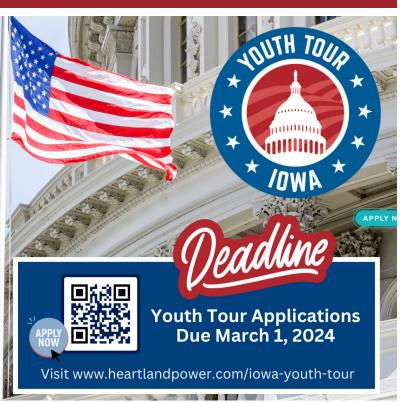

## 2024 IOWA YOUTH TOUR

In June, High School students from across Iowa will travel to Washington, D.C. to join more than 1,900 students from around the nation for the 2024 Electric Cooperative Youth Tour!

Heartland Power Cooperative will be sponsoring two students from our service territory to participate in this once-in-a-lifetime experience from June 15-21, 2024.

Students will participate in leadership training, engage in one-on-one conversations with elected officials, jumpstart their national peer network, and tour many of the historical sites in Washington, D.C.